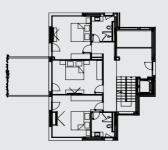

## **Floor Plans**

Underground floor

**Ground floor** 

**First floor** 

Terrace terrain:

Total area:

Garage:

Pool:

Yard:

A DI BURNING

Покрив

LA VILLE - NATURALLY URBAN

House 1

The building has three levels - an underground level - basement, ground floor and first floor. Communication between the internal levels is carried out by means of an internal staircase. There is a sep-

#### 1. Underground floor:

Garage; Laundry room; Technical room; Storage room;

#### 2. Ground floor:

Entrance hall; Living room; Dining room; Kitchen; Toilet; Terrace;

#### **3.First floor:**

Corridor; Three bedrooms; Two bathrooms; Terrace;