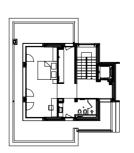

## **Floor Plans**

Underground floor

**Ground floor** 

**First floor** 

Terrace terrain:

Total area:

Garage:

Pool:

Yard:

A DI BURNING

Покрив

LA VILLE - NATURALLY URBAN

House 1

The building has three levels - an underground level - basement, ground floor and first floor. Communication between the internal levels is carried out by means of an internal staircase. There is a sep-