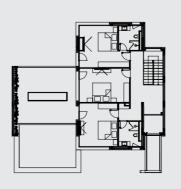

#### **3.First floor:**

Corridor; Three bedrooms; Two bathrooms; Terrace;

Покрив

House 2 | House 3

The building has three levels - an underground level - basement, ground floor and first floor. Communication between the internal levels is carried out by means of an internal staircase. The underground Garage at underground level can be reached via a ramp from Skalni Rozi Street. There is a separate yard space around the LA VILLE - NATURALLY URBAN