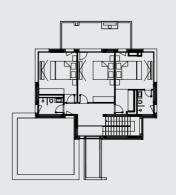

## **Floor Plans**

Underground floor

**Ground floor** 

**First floor** 

Покрив

### Total area:

Garage:

Pool:

Terrace terrain:

Yard:

LA VILLE - NATURALLY URBAN

Staircase connecting the three levels of the house;

Staircase connecting the three levels of the house;

Staircase connecting the three levels of the house;

466-487 m<sup>2</sup>

4 cars

no

**39-54 m<sup>2</sup>** 

**299-611 m<sup>2</sup>** 

Terrace terrain:

Total area: