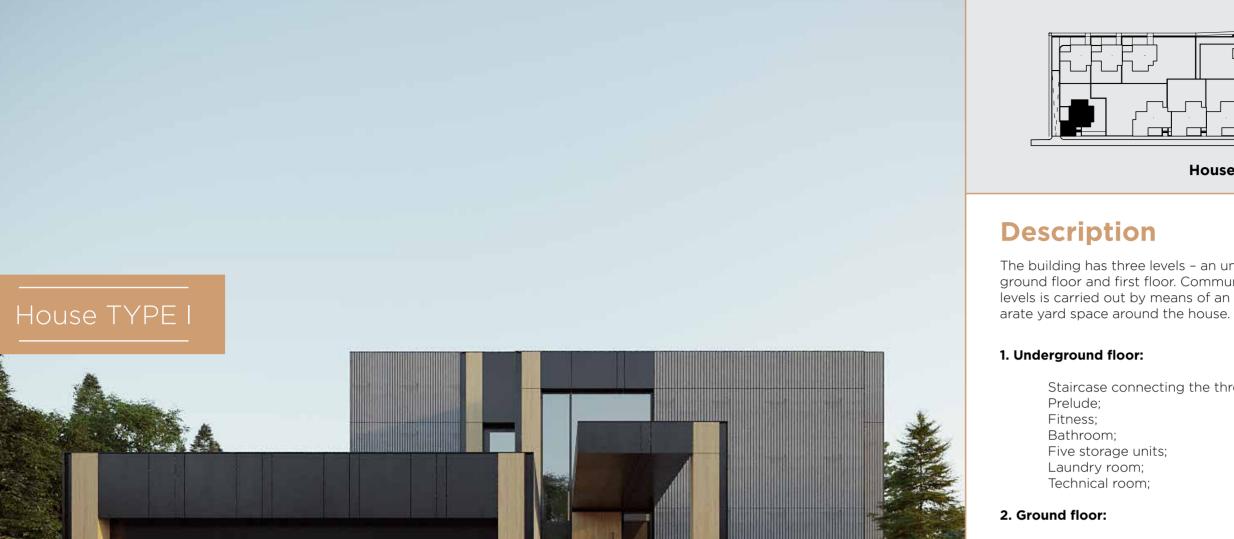

## Description

The building has three levels - an underground level - basement, ground floor and first floor. Communication between the internal levels is carried out by means of an internal staircase. The underground Garage at underground level can be reached via a ramp from Skalni Rozi Street. There is a separate yard space around the house.

#### 1. Underground floor:

Garage; Laundry room; Technical room; Storage room;

#### 2. Ground floor:

Entrance hall; Living room; Dining room; Kitchen; Toilet; Terrace;

#### **3.First floor:**

Corridor; Three bedrooms; Two bathrooms; Terrace;