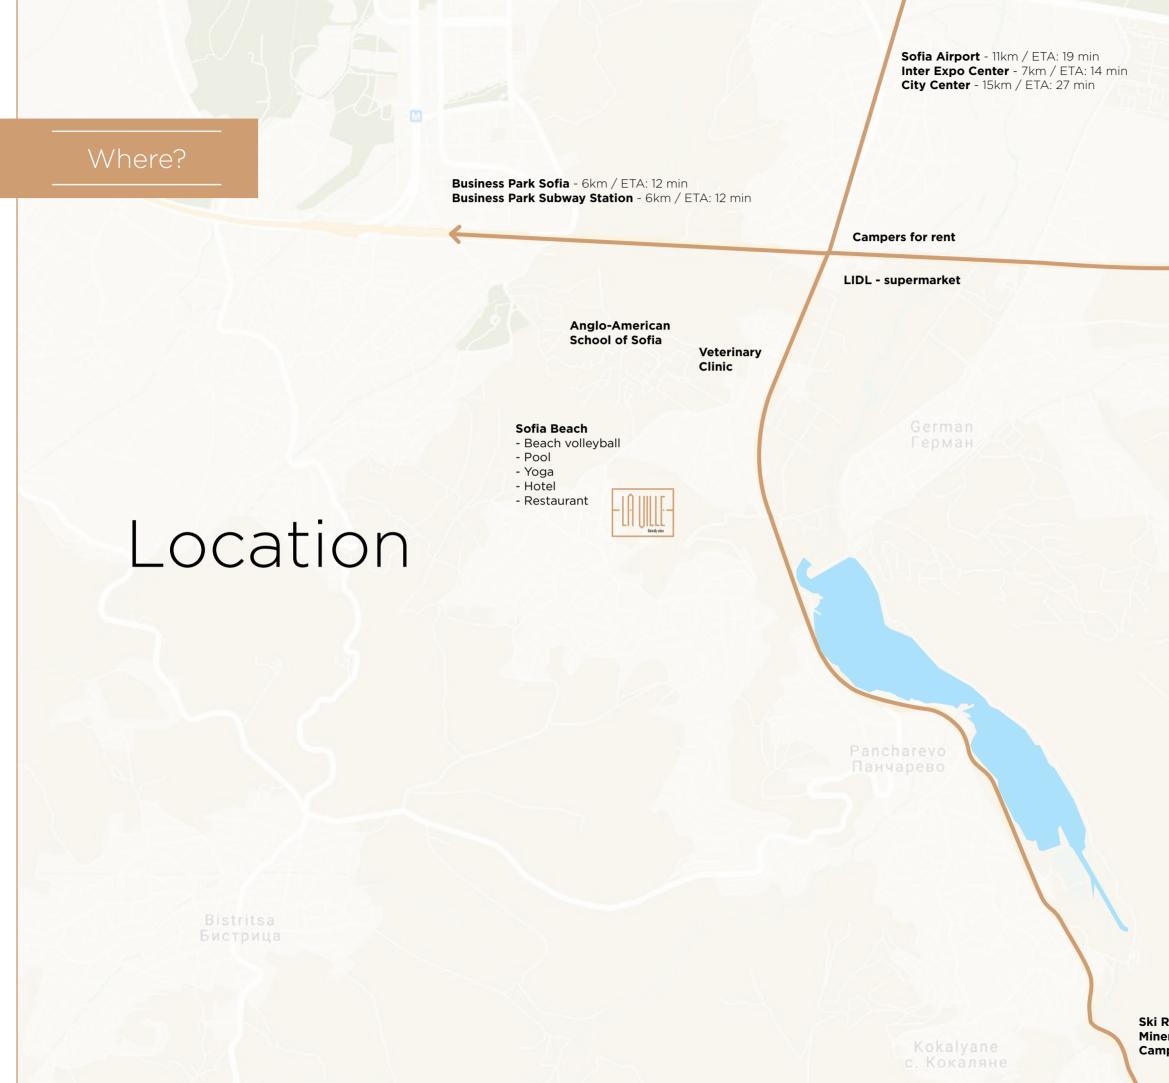

## Location

Located near Sofia, the houses are found in the breath-taking area of Pancharevo. The view of Vitosha Mountain and the crystal-clear air bestows a unique sense of freedom and comfort upon you. As well as this, it's also located in the heart of a very well-connected area, making La Ville the best possible choice:

| Exit to A1 Highway |
|--------------------|
| Business Park      |
| Subway Station     |
| Sofia Airport      |
| nter Expo Center   |
| City Center        |

| 7 km  | ETA 12 min. |
|-------|-------------|
| 6 km  | ETA 12 min. |
| 6 km  | ETA 12 min. |
| l1 km | ETA 19 min. |
| 7 km  | ETA 14 min. |
| 15 km | ETA 27 min. |

The location of the complex gives you several opportunities for recreation and tourism. The lake of Pancharevo is a 10-minute drive away, the ski slopes of Borovets are at your doorstep with a 15-minute drive and you can find a great water sports spot only 35-minutes away. Other great activities such as hot springs (36km distance), hiking, horseback riding and ecotourism are all at a maximum of an hour away from La Ville! For more of a day trip, take time out by the sea, taking you on a reasonable 3-hour drive from Pancharevo.

Highway Exit - 7km / ETA: 12 min Black Sea Beaches - 376km / ETA: 3h 15 min

Ski Resort (Mountain) - 60km / ETA: 1h 15 min Mineral springs (Balneotherapy) - 38km / ETA: 50 min Camping, water sports (Dam) - 30km / ETA: 35 min

## Location

**Sofia, Pancharevo District,** Skalni rozi str., **Plot - XIII-3011.** 