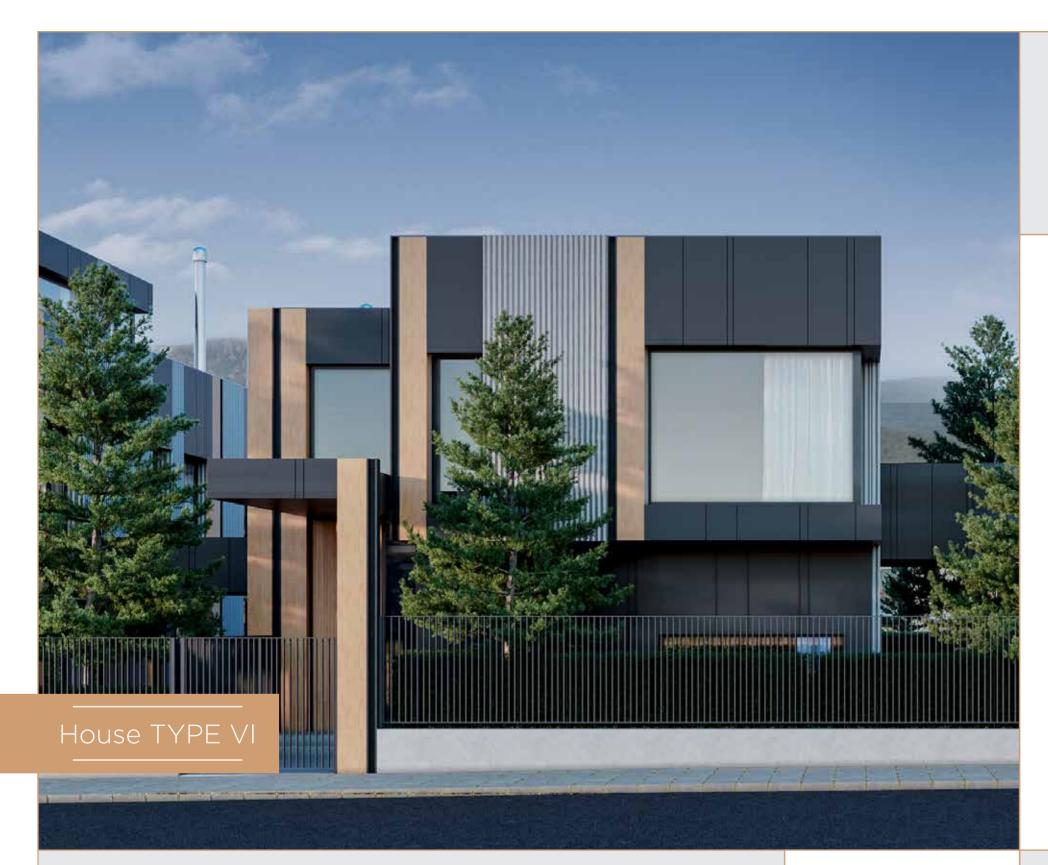

Pool:

Yard:

LA VILLE - NATURALLY URBAN

House 6

The building has three levels - an underground level - basement, ground floor and first floor. Communication between the internal levels is carried out by means of an internal staircase. There is a separate yard space around the house with pool.