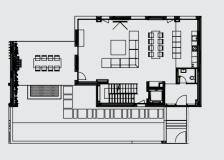

#### 2. Ground floor:

Entrance hall; Living room; Dining room; Kitchen; Toilet; Terrace;