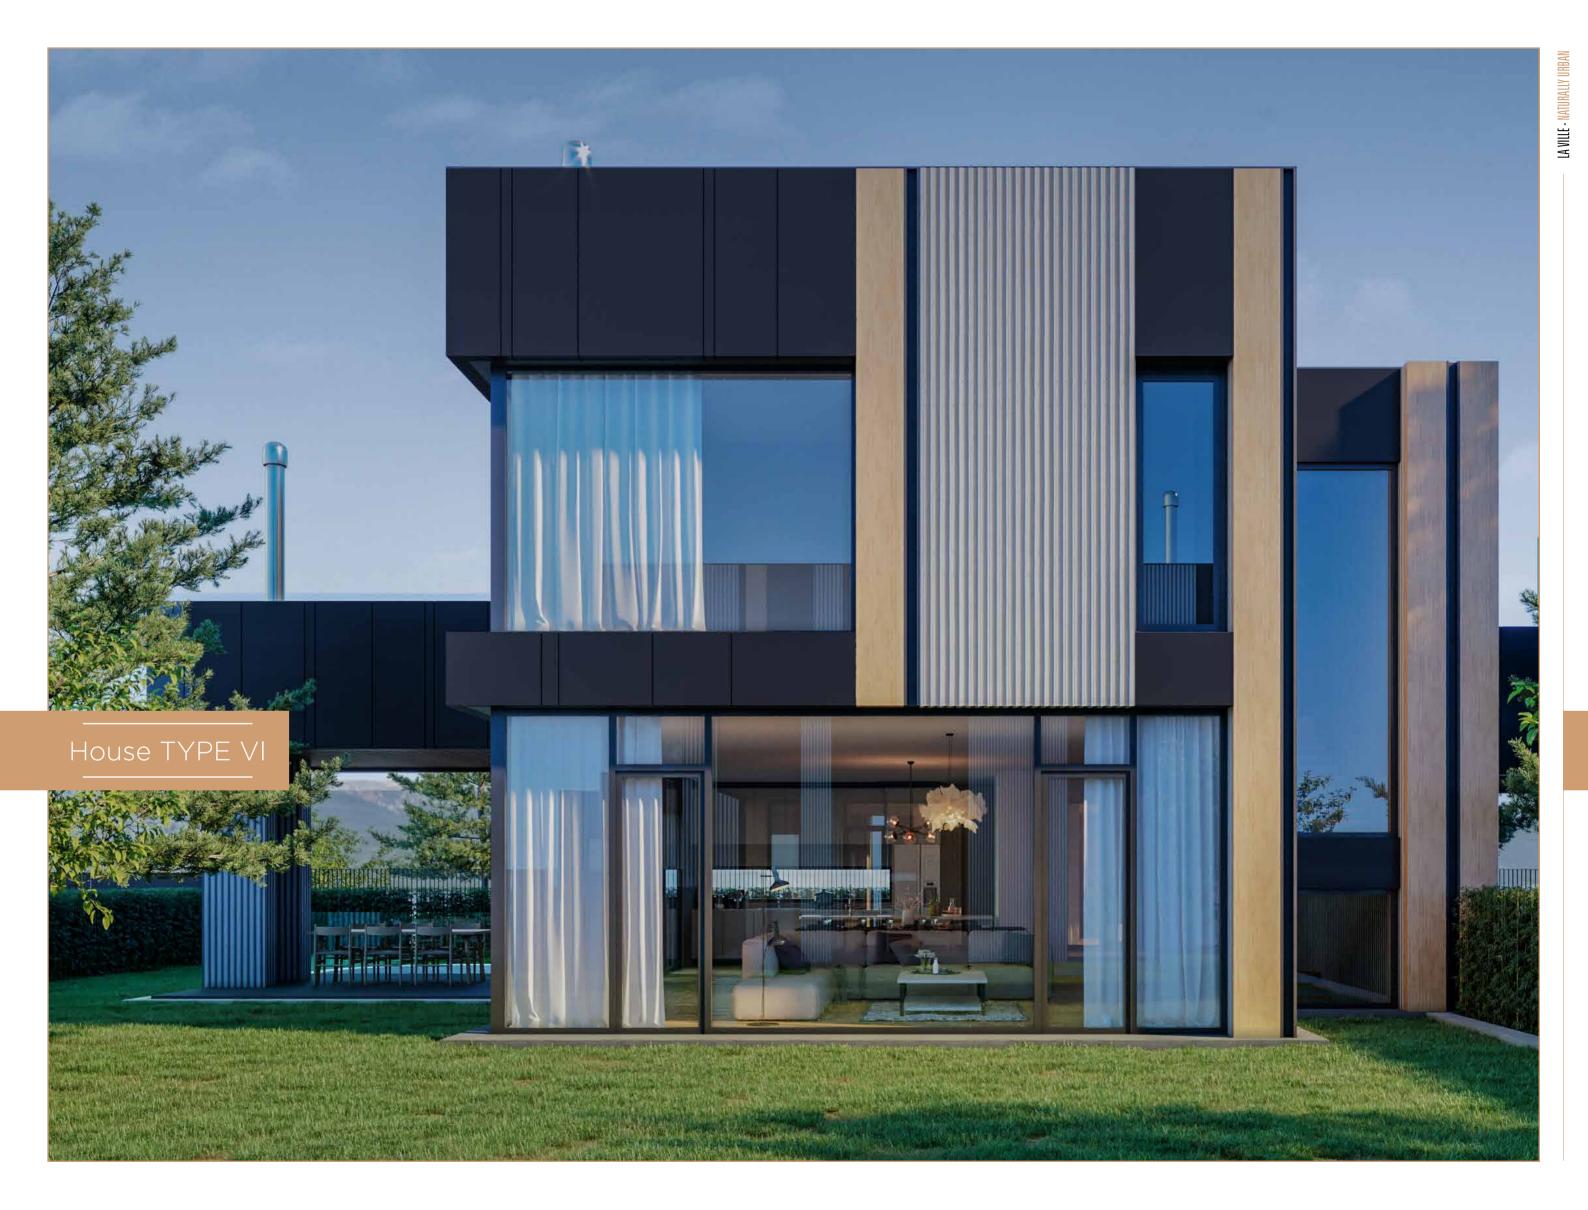

#### House 5 | House 7

The building has three levels - an underground level - basement, ground floor, First floor and second floor. Communication between the internal levels is carried out by means of an internal staircase and an elevator. There is a separate yard space around the house with pool.

Pool:

Yard:

LA VILLE - NATURALLY URBAN

House 6

The building has three levels - an underground level - basement, ground floor and first floor. Communication between the internal levels is carried out by means of an internal staircase. There is a separate yard space around the house with pool.