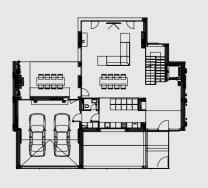

## Description

The building has three levels - an underground level - basement, ground floor and first floor. Communication between the internal levels is carried out by means of an internal staircase. The underground Garage at underground level can be reached via a ramp from Skalni Rozi Street. There is a separate yard space around the house.

#### 1. Underground floor:

Garage; Laundry room; Technical room; Storage room;

#### 2. Ground floor:

Entrance hall; Living room; Dining room; Kitchen; Toilet; Terrace;

#### **3.First floor:**

Corridor; Three bedrooms; Two bathrooms; Terrace;

## **Floor Plans**

Underground floor

**Ground floor** 

**First floor** 

Покрив