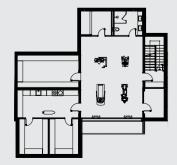

#### 2. Ground floor:

Entrance hall; Living room; Dining room; Kitchen; Toilet; Terrace;

Покрив

House 2 | House 3

The building has three levels - an underground level - basement, ground floor and first floor. Communication between the internal levels is carried out by means of an internal staircase. The underground Garage at underground level can be reached via a ramp from Skalni Rozi Street. There is a separate yard space around the LA VILLE - NATURALLY URBAN