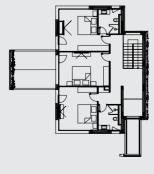

### House 8 | House 10 | House 11 | House 12 | House 14

## Description

The building has three levels - an underground level - basement, ground floor and first floor. Communication between the internal levels is carried out by means of an internal staircase. The underground Garage at underground level can be reached via a ramp from Skalni Rozi Street. There is a separate yard space around the house.

#### 1. Underground floor:

Garage; Laundry room; Technical room; Storage room;

#### 2. Ground floor:

Entrance hall; Living room; Dining room; Kitchen; Toilet; Terrace;

#### **3.First floor:**

Corridor; Three bedrooms; Two bathrooms; Terrace;

## **Floor Plans**

Underground floor

**Ground floor** 

**First floor** 

Покрив