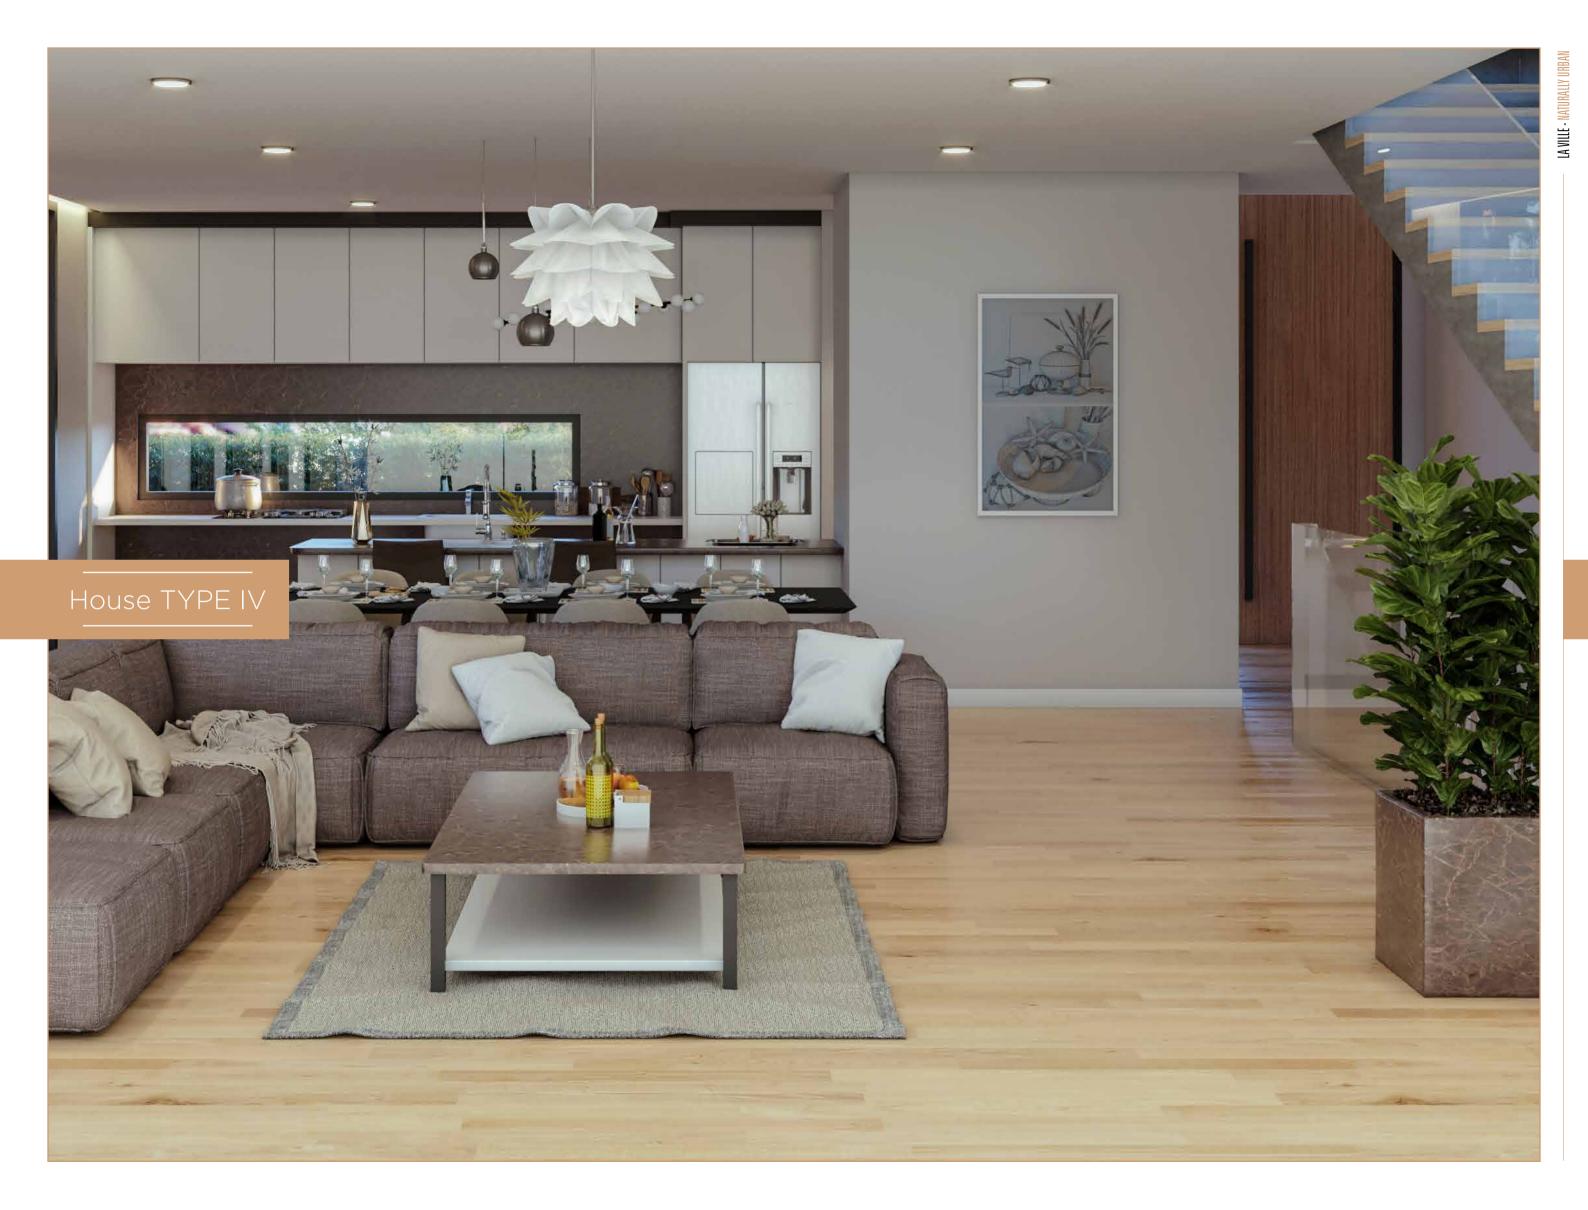

#### House 4

The building has three levels - an underground level - basement, ground floor, First floor and second floor. The communication between the internal levels is carried out by means of an internal staircase and an elevator. The underground Garage at underground level can be reached via a ramp from Skalni Rozi Street. There is a separate

> Staircase connecting the three levels of the house; Elevator connecting the three levels of the house;

> Staircase connecting the three levels of the house; Elevator connecting the three levels of the house;

**717 m<sup>2</sup>** 4 (6) cars 26 m<sup>2</sup> **30 m<sup>2</sup>** 565 m<sup>2</sup>