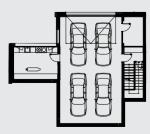

## **Floor Plans**

Underground floor

**Ground floor** 

**First floor** 

Terrace terrain:

Total area:

Garage:

Pool:

Yard:

A DI BURNING

Покрив

LA VILLE - NATURALLY URBAN

House 1

The building has three levels - an underground level - basement, ground floor and first floor. Communication between the internal levels is carried out by means of an internal staircase. There is a sep-