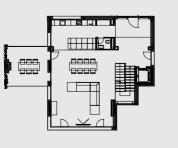

#### 2. Ground floor:

Entrance hall; Living room; Dining room; Kitchen; Toilet; Terrace;

## **Floor Plans**

Underground floor

**Ground floor** 

**First floor** 

Покрив