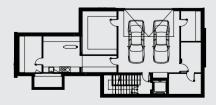

erground level can be reached via a ramp from Skalni Rozi Street. There is a separate yard space around the house.

#### 1. Underground floor:

Garage; Laundry room; Technical room; Storage room;

#### 2. Ground floor:

Entrance hall; Living room; Dining room; Kitchen; Toilet; Terrace;

#### **3.First floor:**

Corridor; Three bedrooms; Two bathrooms; Terrace;

## **Floor Plans**



Underground floor



**Ground floor** 



**First floor** 



Покрив

### Total area:

Garage:

Pool:

Terrace terrain:

Yard:



LA VILLE - NATURALLY URBAN

Staircase connecting the three levels of the house;

Staircase connecting the three levels of the house;

Staircase connecting the three levels of the house;



466-487 m<sup>2</sup>

4 cars

no

**39-54 m<sup>2</sup>** 

**299-611 m<sup>2</sup>** 















Terrace terrain:

Total area:

Garage:

Pool:

Yard:

Underground floor

**Ground floor** 

**First floor** 

Second floor



LA VILLE - NATURALLY URBAN

### House 9 | House 13 | House 15

The building has three levels - an underground level - basement, ground floor, First floor and second floor. The communication between the internal levels is carried out by means of an internal staircase and an elevator. The underground Garage at underground level can be reached via a ramp from Skalni Rozi Street. There is a separate yard space around the house.

> Staircase connecting the three levels of the house; Elevator connecting the three levels of the house;

Staircase connecting the three levels of the house; Elevator connecting the three levels of the house;

Staircase connecting the th