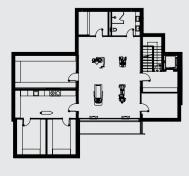

## Description

The building has three levels - an underground level - basement, ground floor and first floor. Communication between the internal levels is carried out by means of an internal staircase. The underground Garage at underground level can be reached via a ramp from Skalni Rozi Street. There is a separate yard space around the house.

#### 1. Underground floor:

Garage; Laundry room; Technical room; Storage room;

#### 2. Ground floor:

Entrance hall; Living room; Dining room; Kitchen; Toilet; Terrace;

#### **3.First floor:**

Corridor; Three bedrooms; Two bathrooms; Terrace;

## **Floor Plans**

Underground floor

**Ground floor** 

**First floor** 

Покрив