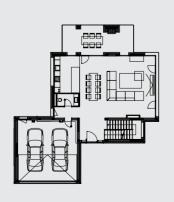

## **Floor Plans**

Underground floor

**Ground floor** 

**First floor** 

Terrace terrain:

Total area:

Garage:

Pool:

Yard:

A DI BURNING

Покрив

LA VILLE - NATURALLY URBAN

House 1

The building has three levels - an underground level - basement, ground floor and first floor. Communication between the internal levels is carried out by means of an internal staircase. There is a sep-

Staircase connecting the three levels of the house;

Staircase connecting the three levels of the house;

Staircase connecting the three levels of the house;