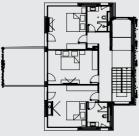

## Description

The building has three levels - an underground level - basement, ground floor and first floor. Communication between the internal levels is carried out by means of an internal staircase. The underground Garage at underground level can be reached via a ramp from Skalni Rozi Street. There is a separate yard space around the house.

#### 1. Underground floor:

Garage; Laundry room; Technical room; Storage room;

#### 2. Ground floor:

Entrance hall; Living room; Dining room; Kitchen; Toilet; Terrace;

#### **3.First floor:**

Corridor; Three bedrooms; Two bathrooms; Terrace;

## **Floor Plans**

Underground floor

**Ground floor** 

**First floor** 

Покрив