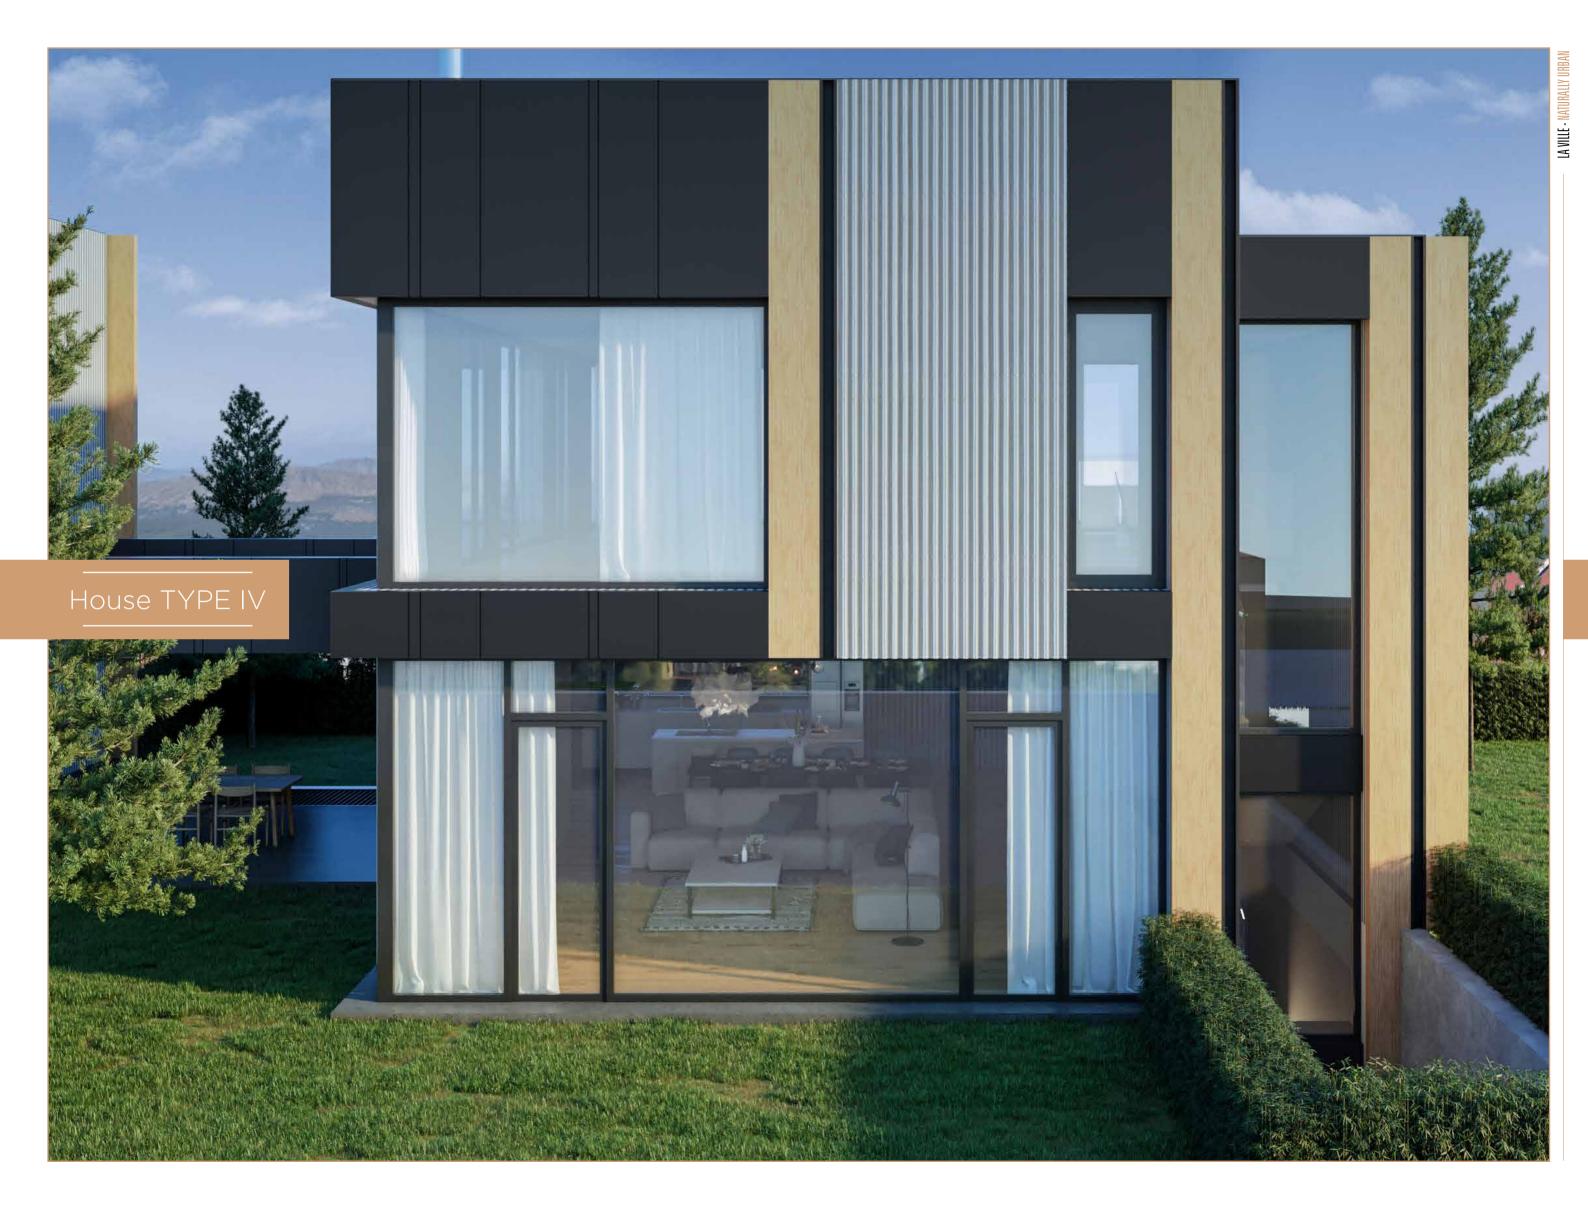

#### House 4

The building has three levels - an underground level - basement, ground floor, First floor and second floor. The communication between the internal levels is carried out by means of an internal staircase and an elevator. The underground Garage at underground level can be reached via a ramp from Skalni Rozi Street. There is a separate

> Staircase connecting the three levels of the house; Elevator connecting the three levels of the house;

> Staircase connecting the three levels of the house; Elevator connecting the three levels of the house;

**717 m<sup>2</sup>** 4 (6) cars 26 m<sup>2</sup> **30 m<sup>2</sup>** 565 m<sup>2</sup>