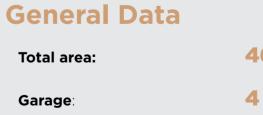

## **General Data**

**474** m<sup>2</sup> 2 cars no 25 m<sup>2</sup> **309 m<sup>2</sup>** 

Underground floor

**Ground floor** 

**First floor** 

Second floor

Pool:

Total area:

Garage:

Terrace terrain:

Yard:

LA VILLE - NATURALLY URBAN