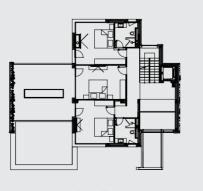

## Description

The building has three levels - an underground level - basement, ground floor and first floor. Communication between the internal levels is carried out by means of an internal staircase. The underground Garage at underground level can be reached via a ramp from Skalni Rozi Street. There is a separate yard space around the house.

#### 1. Underground floor:

Garage; Laundry room; Technical room; Storage room;

#### 2. Ground floor:

Entrance hall; Living room; Dining room; Kitchen; Toilet; Terrace;

#### **3.First floor:**

Corridor; Three bedrooms; Two bathrooms; Terrace;

## **Floor Plans**

Underground floor

**Ground floor** 

**First floor** 

Покрив