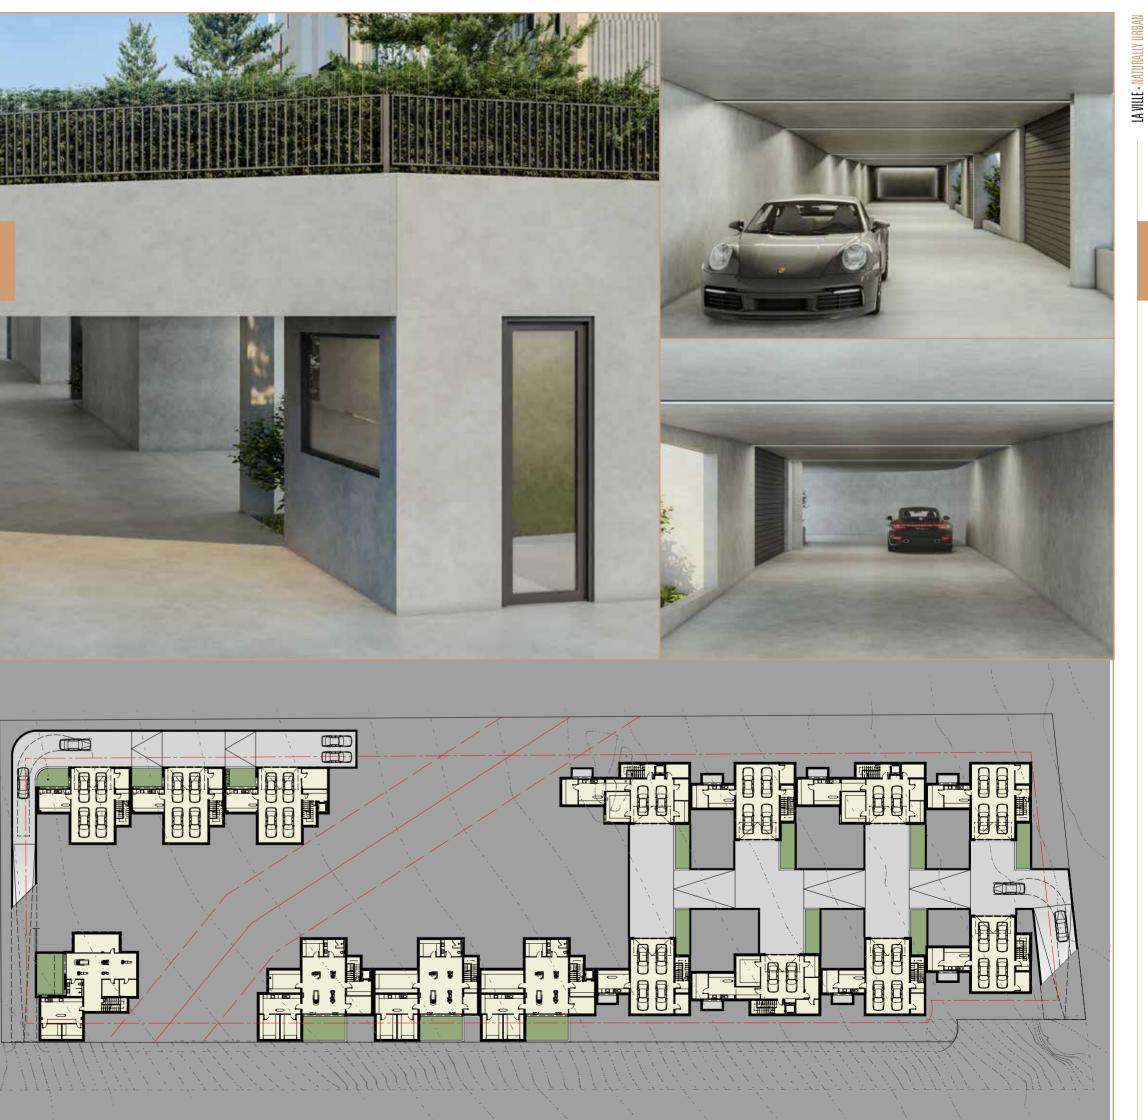

---|--------------|--------------|
| Unit        | Requirements | tural Design |
| [sq.m]      | -            | 8511         |

LA VILLE - NATURALLY URBAN

### **Design area indicators**

|               | [sq.m] | 2128 | 2127 |
|---------------|--------|------|------|
| ea            | [sq.m] | 6809 | 5336 |
| ea<br>d areas | [sq.m] | -    | 8594 |
|               | [sq.m] | 5107 | 5575 |

### Urban site development indicators

| ) density     | [%] | 25% | 25%  |
|---------------|-----|-----|------|
| ntensity Rate |     | 0.8 | 0.63 |
|               | [%] | 60  | 65.5 |



Underground communication



## Site:

Project of fifteen detached family houses with underground garages.

## Location

Sofia, Pancharevo District, Skalni rozi str., Plot - XIII-3011.

### Investor

"La Ville" LTD





Garage; Entrance hall; Living room; Dining room; Kitchen; Toilet; Terrace;

#### 3.First floor:

Corridor; Three bedrooms; Two bathrooms; Terrace;

## **Floor Plans**



Underground floor



**Ground floor** 



**First floor** 



Terrace terrain:

Total area:

Garage:

Pool:

Yard:



A DI BURNING



Покрив



LA VILLE - NATURALLY URBAN

House 1

The building has three levels - an underground level - basement, ground floor and first floor. Communication between the internal levels is carried out by means of an internal staircase. There is a sep-

Staircase connecting the three levels of the house;

Staircase connecting the three levels of the house;

Staircase connecting the three levels of the house;

## **General Data**

**474** m<sup>2</sup> 2 cars no 25 m<sup>2</sup> **309 m<sup>