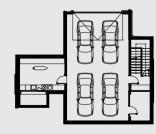

### House 8 | House 10 | House 11 | House 12 | House 14

## Description

The building has three levels - an underground level - basement, ground floor and first floor. Communication between the internal levels is carried out by means of an internal staircase. The underground Garage at underground level can be reached via a ramp from Skalni Rozi Street. There is a separate yard space around the house.

#### 1. Underground floor:

Garage; Laundry room; Technical room; Storage room;

#### 2. Ground floor:

Entrance hall; Living room; Dining room; Kitchen; Toilet; Terrace;

#### **3.First floor:**

Corridor; Three bedrooms; Two bathrooms; Terrace;

## **Floor Plans**

Underground floor

**Ground floor** 

**First floor** 

Покрив