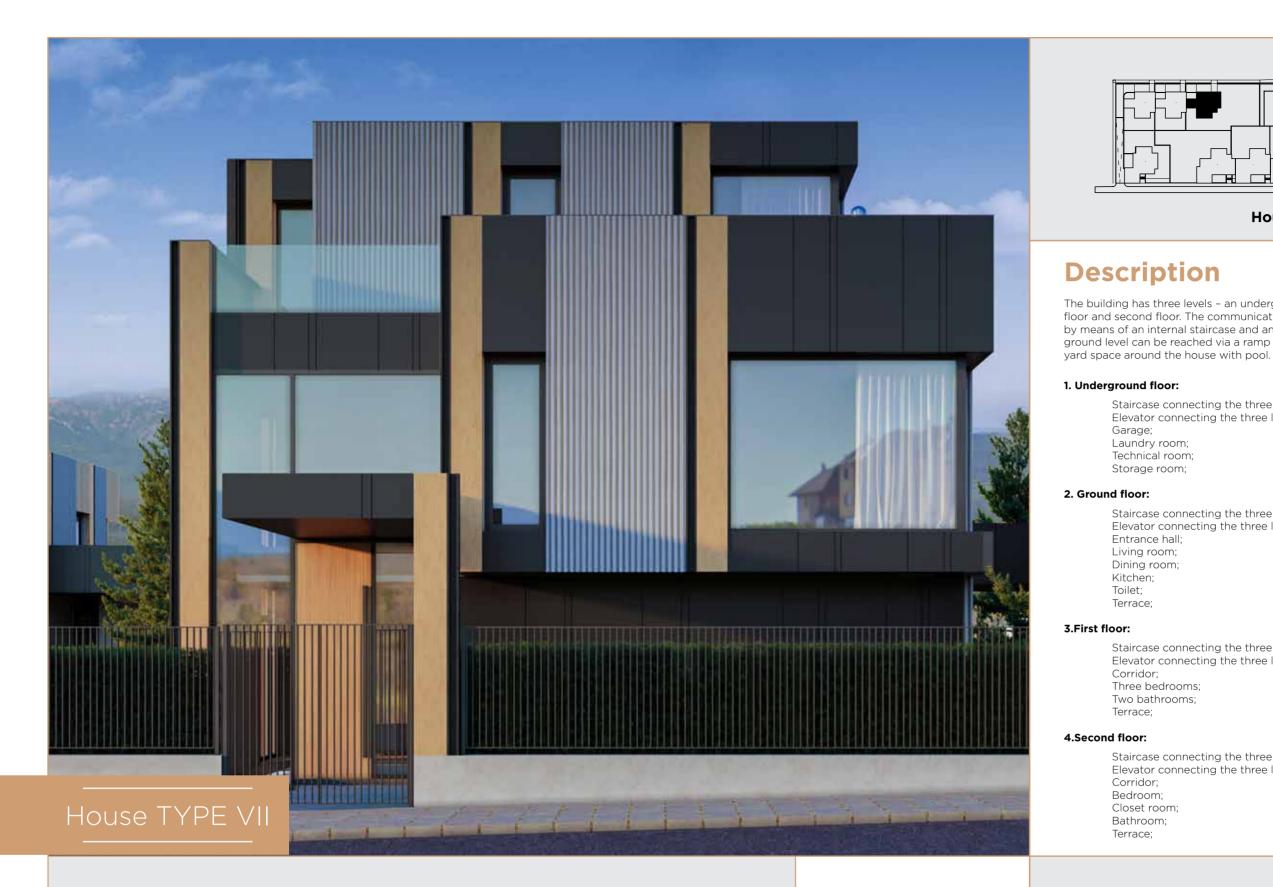

## Description

The building has three levels - an underground level - basement, ground floor and first floor. Communication between the internal levels is carried out by means of an internal staircase. The underground Garage at underground level can be reached via a ramp from Skalni Rozi Street. There is a separate yard space around the house.

#### 1. Underground floor:

Garage; Laundry room; Technical room; Storage room;

#### 2. Ground floor:

Entrance hall; Living room; Dining room; Kitchen; Toilet; Terrace;

#### **3.First floor:**

Corridor; Three bedrooms; Two bathrooms; Terrace;