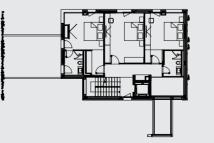

## **Floor Plans**

Underground floor

**Ground floor** 

**First floor** 

Terrace terrain:

Total area:

Garage:

Pool:

Yard:

A DI BURNING

Покрив

LA VILLE - NATURALLY URBAN

House 1

The building has three levels - an underground level - basement, ground floor and first floor. Communication between the internal levels is carried out by means of an internal staircase. There is a sep-

Staircase connecting the three levels of the house;

Staircase connecting the three levels of the house;

Staircase connecting the three levels of the house;