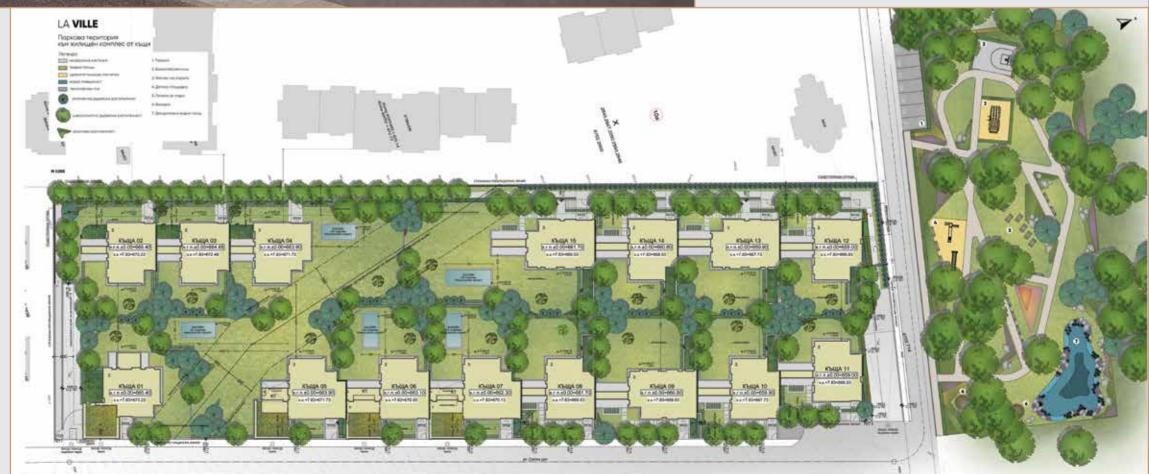

green gardens and a swimming pool, depending on the project.

The complex is designed within a private forest, with carefully thoughtout infrastructure to give you and your family ample space for various outdoor activities and privacy.

In essence, La Ville was born from a craving for nature, designed for the modern city person and built with a desire for maximum comfort and relaxation. We know that home is your most precious place and your most personal experience. Choose space, choose harmony, choose nature. Give yourself the lifestyle you deserve and the complete package. Choose La Ville.





## Site:

Project of fifteen detached family houses with underground garages.

## Location

**Sofia, Pancharevo District,** Skalni rozi str., **Plot - XIII-3011.** 

### Investor

"La Ville" LTD



## Plot Area - XIII-3011:

| Measurement | Regulatory   | Architec-    |
|-------------|--------------|--------------|
| Unit        | Requirements | tural Design |
| [sq.m]      | -            | 8511         |

LA VILLE - NATURALLY URBAN

### **Design area indicators**

|               | [sq.m] | 2128 | 2127 |
|---------------|--------|------|------|
| ea            | [sq.m] | 6809 | 5336 |
| ea<br>d areas | [sq.m] | -    | 8594 |
|               | [sq.m] | 5107 | 5575 |

### Urban site development indicators

| ) density     | [%] | 25% | 25%  |
|---------------|-----|-----|------|
| ntensity Rate |     | 0.8 | 0.63 |
|               | [%] | 60  | 65.5 |



Underground communication



## Site:

Project of fifteen detached family houses with underground garages.

## Location

Sofia, Pa