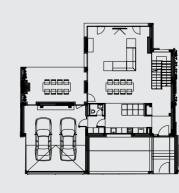

#### 1. Underground floor:

Garage; Laundry room; Technical room; Storage room;

Покрив

House 2 | House 3

The building has three levels - an underground level - basement, ground floor and first floor. Communication between the internal levels is carried out by means of an internal staircase. The underground Garage at underground level can be reached via a ramp from Skalni Rozi Street. There is a separate yard space around the LA VILLE - NATURALLY URBAN