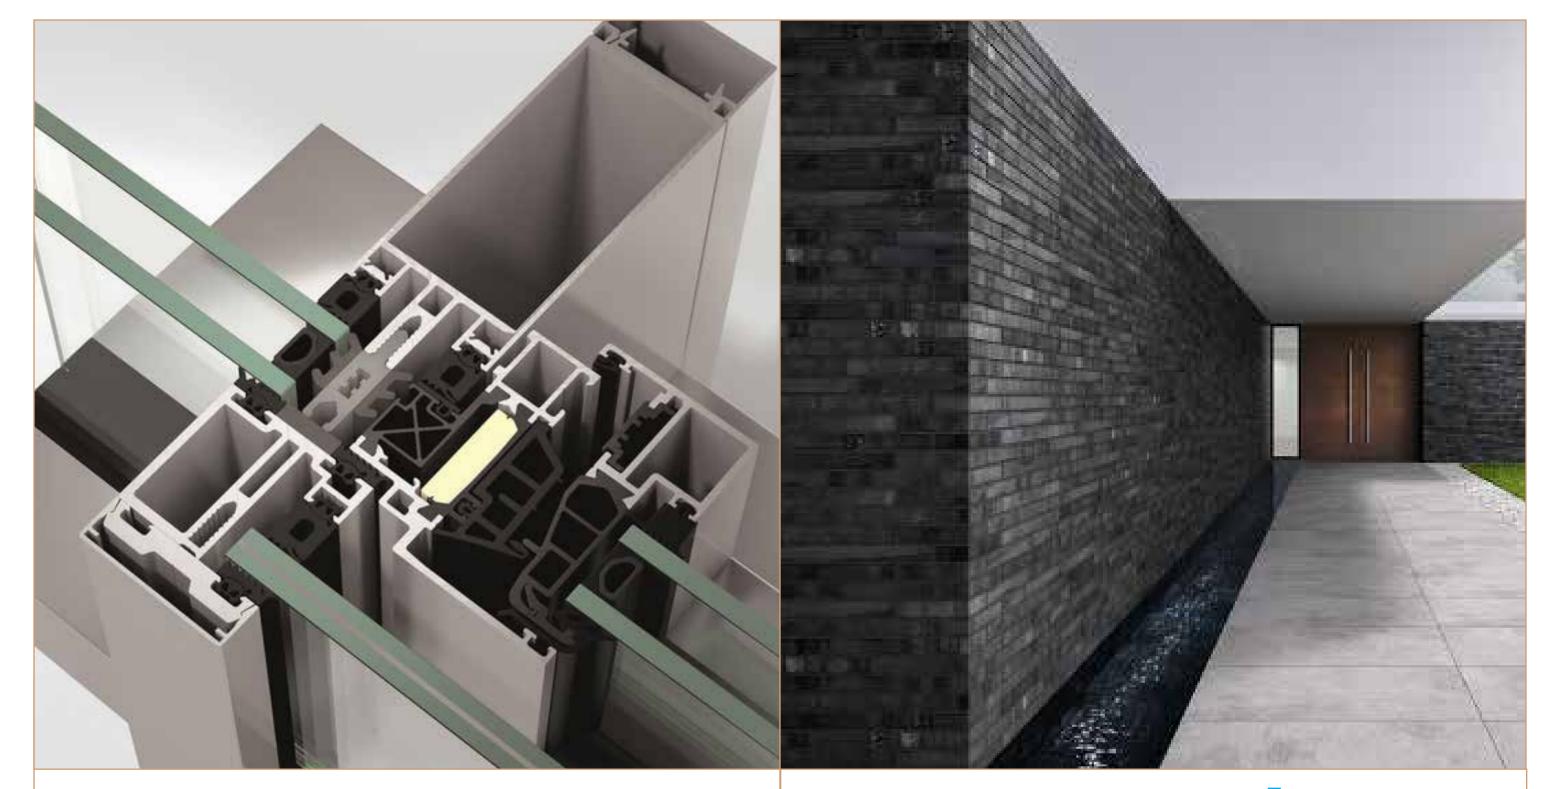

### Glazing

System facade aluminum frames Schüco AWS 70.HI (Schüco ADS 70.HD for entrance door), with broken thermal bridge , with a coefficient of thermal conductivity of the frame Uf =  $1.6 \text{ W/m}^2 \text{ K}$ , powder painting.

#### Standard double glazing:

Coefficient of thermal conductivity (EN 673): max . U = 0.5 W / (m2K)

UV (UV transmittance) - transmission of UV rays : 1.30%

Solar factor (g): 34.8

Coefficient of shading (EN 410): 0.40

Color : neutral , clear

Minimum configuration :

Total thickness - 46 mm :

Outer glass: tempered Float Glass ExtraClear Guardian SunGuard HS SN 70/37 HT or equivalent

- camera - 90% Argon - spacer with warm edging - recommended width 16 mm , minimum width 14 mm

Intermediate glass: Float Glass ExtraClear Plus

- camera - 90% Argon - spacer with warm edging - recommended width 16 mm, minimum width 14 mm

Materials

scнѿсо

Wienerberger

This document, the images and the information contained in it are for general information purposes only, it is not binding and cannot be construed as a contract. This document does not constitute any representations or warranties of any kind, express or implied, regarding the completeness, size, accuracy, reliability, suitability, delivery timeframes or availability of any property described in this document or the extent, availability or completeness of any of the related services or facilities or their use for any purpose.