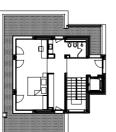

## **Floor Plans**

Underground floor

**Ground floor** 

**First floor** 

Terrace terrain:

Total area:

Garage:

Pool:

Yard:

A DI BURNING

Покрив

LA VILLE - NATURALLY URBAN

House 1

The building has three levels - an underground level - basement, ground floor and first floor. Communication between the internal levels is carried out by means of an internal staircase. There is a sep-

#### 1. Underground floor:

Garage; Laundry room; Technical room; Storage room;

#### 2. Ground floor:

Entrance hall; Living room; Dining room; Kitchen; Toilet; Terrace;

#### **3.First floor:**

Corridor; Three bedrooms; Two bathrooms; Terrace;