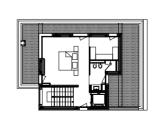

## **Floor Plans**

**First floor** 

### **General Data**

Total area:

Garage:

Pool:

Terrace terrain:

Yard:

Underground floor

**Ground floor** 

Покрив

House 2 | House 3

The building has three levels - an underground level - basement, ground floor and first floor. Communication between the internal levels is carried out by means of an internal staircase. The underground Garage at underground level can be reached via a ramp from Skalni Rozi Street. There is a separate yard space around the LA VILLE - NATURALLY URBAN