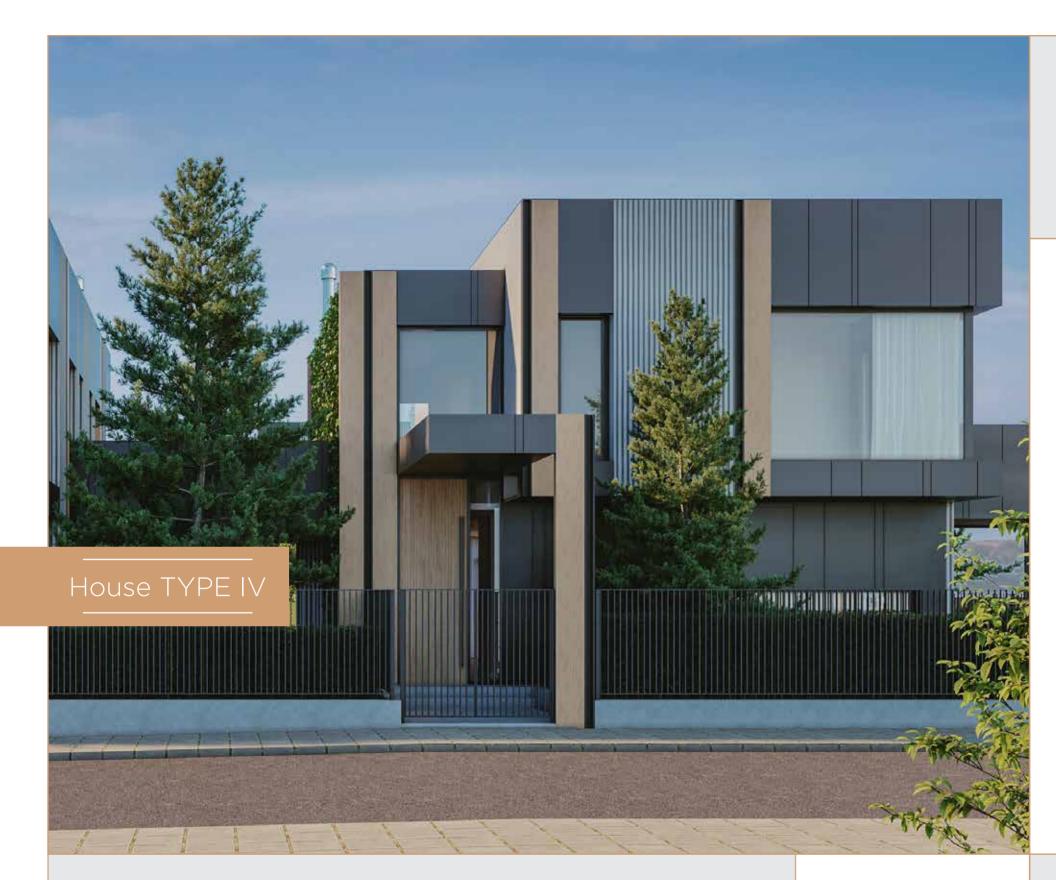

### House 8 | House 10 | House 11 | House 12 | House 14

## Description

The building has three levels - an underground level - basement, ground floor and first floor. Communication between the internal levels is carried out by means of an internal staircase. The underground Garage at underground level can be reached via a ramp from Skalni Rozi Street. There is a separate yard space around the house.

#### 1. Underground floor:

Garage; Laundry room; Technical room; Storage room;

#### 2. Ground floor:

Entrance hall; Living room; Dining room; Kitchen; Toilet; Terrace;

#### **3.First floor:**

Corridor; Three bedrooms; Two bathrooms; Terrace;

## **Floor Plans**

Underground floor

**Ground floor** 

**First floor** 

Покрив