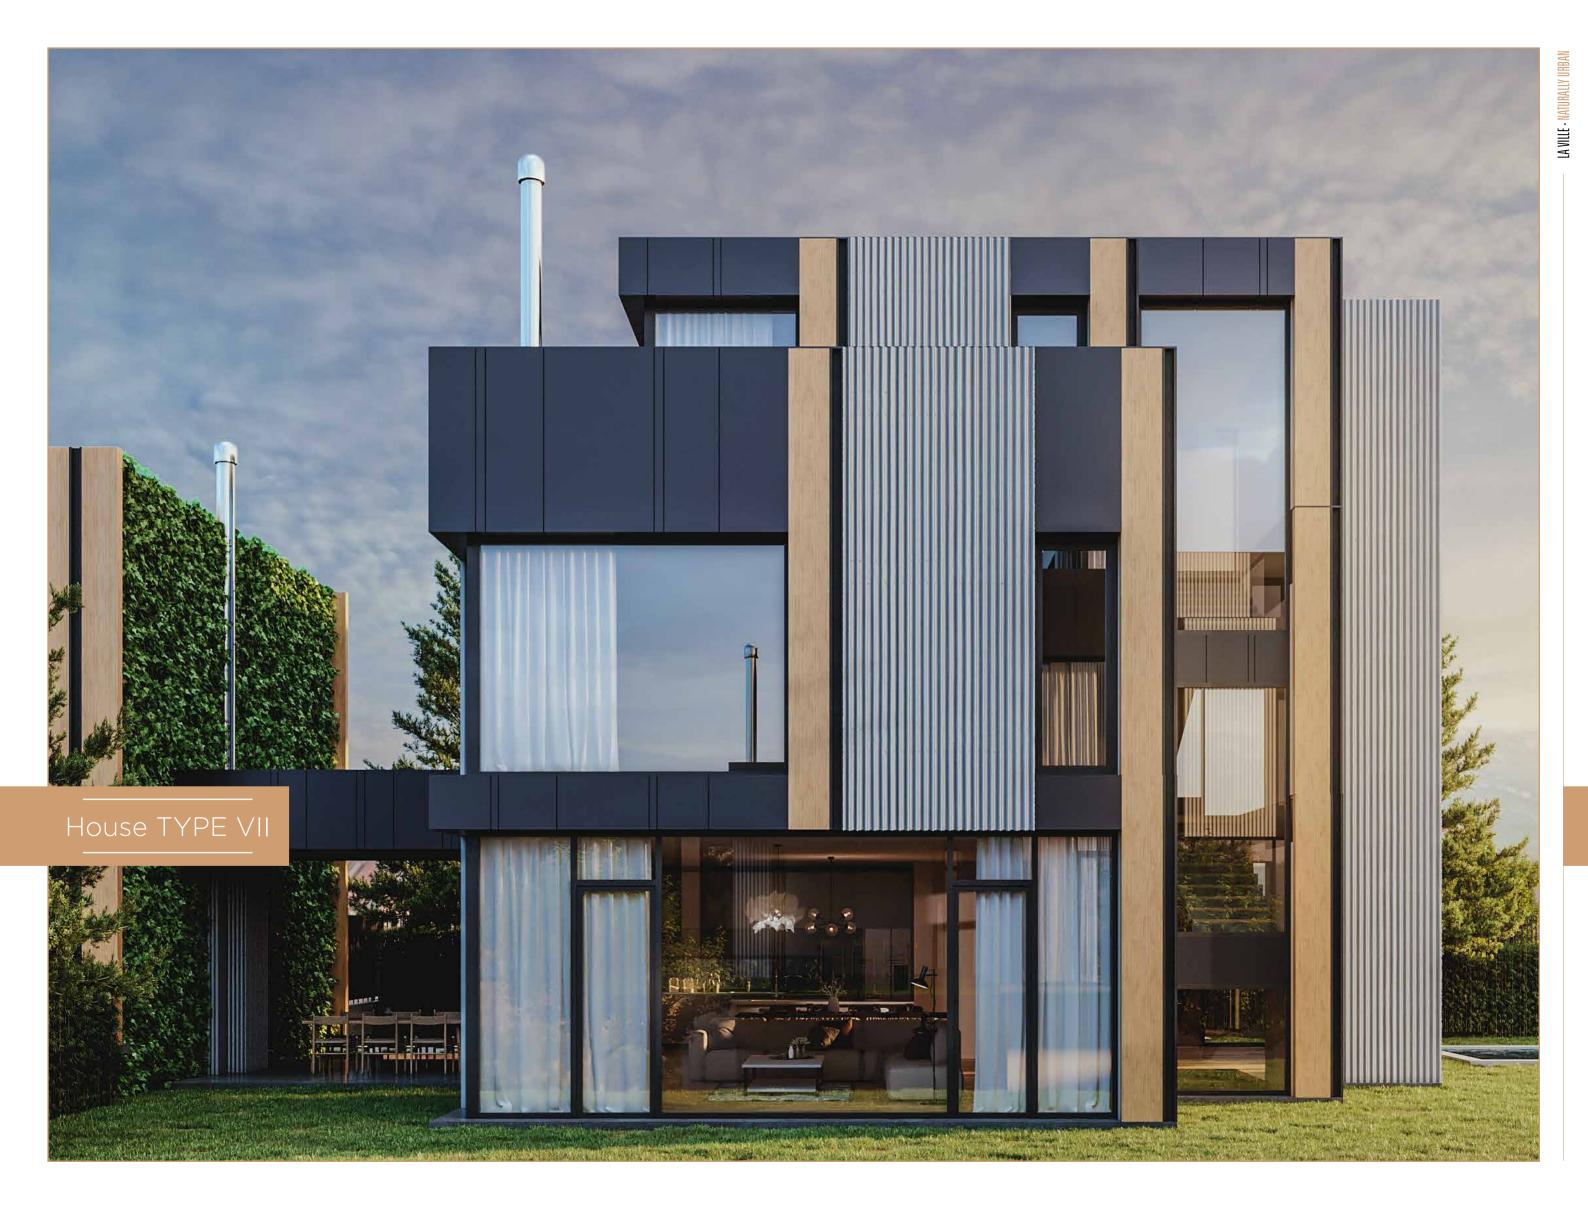

### House 8 | House 10 | House 11 | House 12 | House 14

### House 9 | House 13 | House 15

The building has three levels - an underground level - basement, ground floor, First floor and second floor. The communication between the internal levels is carried out by means of an internal staircase and an elevator. The underground Garage at underground level can be reached via a ramp from Skalni Rozi Street. There is a separate yard space around the house.