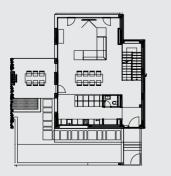

### House 8 | House 10 | House 11 | House 12 | House 14

## Description

The building has three levels - an underground level - basement, ground floor and first floor. Communication between the internal levels is carried out by means of an internal staircase. The underground Garage at underground level can be reached via a ramp from Skalni Rozi Street. There is a separate yard space around the house.

#### 1. Underground floor:

Garage; Laundry room; Technical room; Storage room;

#### 2. Ground floor:

Entrance hall; Living room; Dining room; Kitchen; Toilet; Terrace;

#### **3.First floor:**

Corridor; Three bedrooms; Two bathrooms; Terrace;

## **Floor Plans**

Underground floor

**Ground floor** 

**First floor** 

Покрив