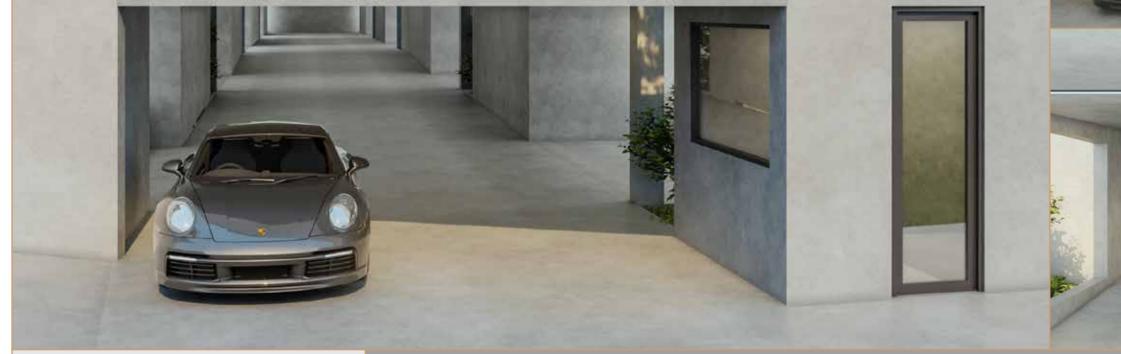

Yard:

A DI BURNING

Покрив

LA VILLE - NATURALLY URBAN

House 1

The building has three levels - an underground level - basement, ground floor and first floor. Communication between the internal levels is carried out by means of an internal staircase. There is a sep-

## Description

The building has three levels - an underground level - basement, ground floor and first floor. Communication between the internal levels is carried out by means of an internal staircase. The underground Garage at underground level can be reached via a ramp from Skalni Rozi Street. There is a separate yard space around the house.