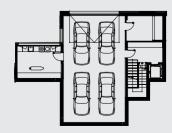

#### 1. Underground floor:

Garage; Laundry room; Technical room; Storage room;

## **Floor Plans**

Underground floor

**Ground floor** 

**First floor** 

Покрив