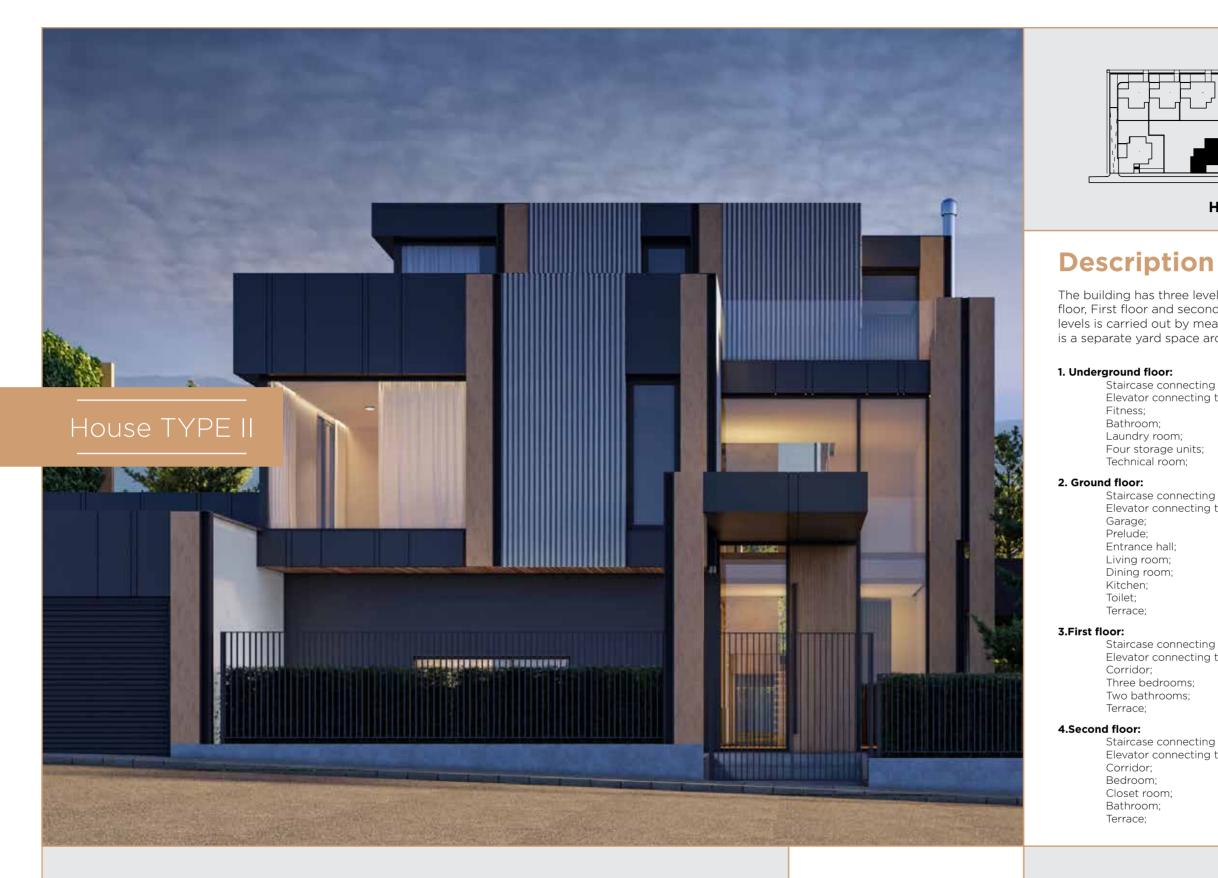

## Description

The building has three levels - an underground level - basement, ground floor and first floor. Communication between the internal levels is carried out by means of an internal staircase. The underground Garage at underground level can be reached via a ramp from Skalni Rozi Street. There is a separate yard space around the house.

#### 1. Underground floor:

Garage; Laundry room; Technical room; Storage room;

#### 2. Ground floor:

Entrance hall; Living room; Dining room; Kitchen; Toilet; Terrace;

#### **3.First floor:**

Corridor; Three bedrooms; Two bathrooms; Terrace;

## **Floor Plans**

Underground floor

**Ground floor** 

**First floor** 

Покрив