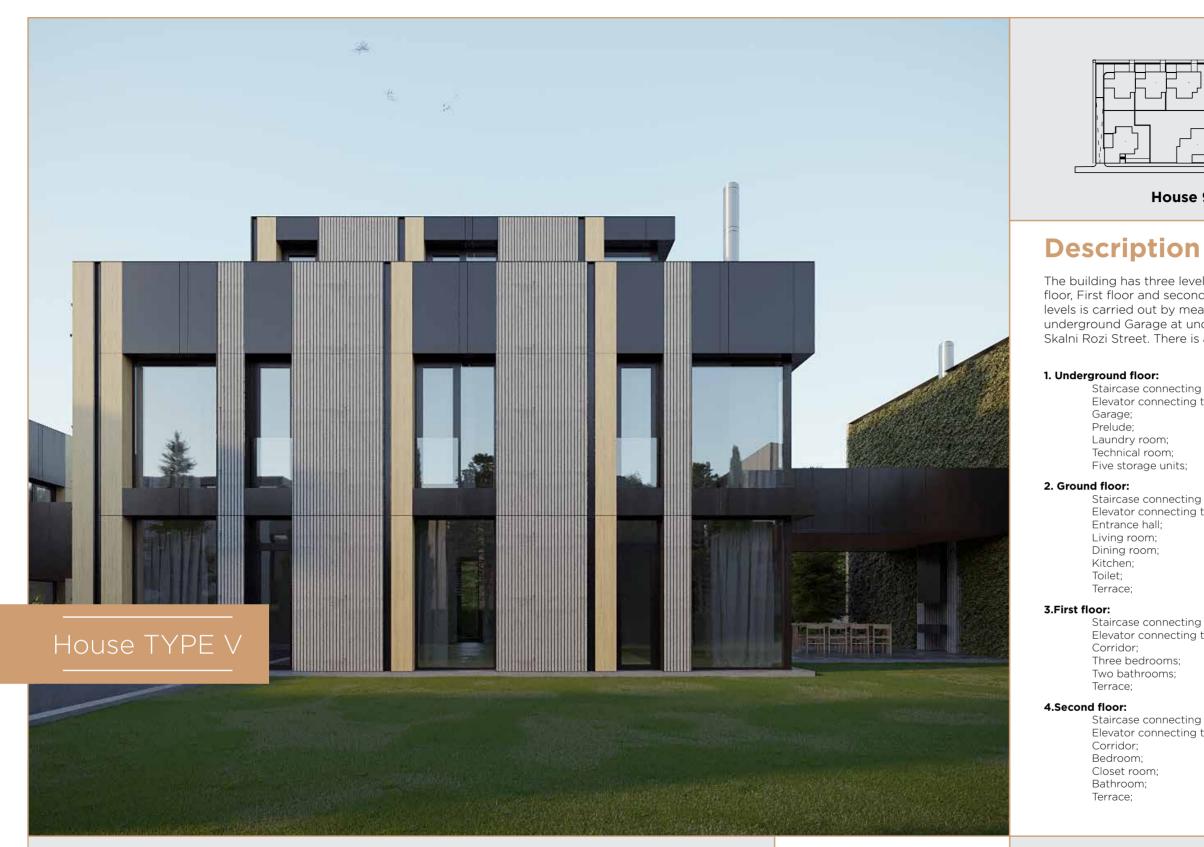

#### House 5 | House 7

The building has three levels - an underground level - basement, ground floor, First floor and second floor. Communication between the internal levels is carried out by means of an internal staircase and an elevator. There is a separate yard space around the house with pool.

> Staircase connecting the three levels of the house; Elevator connecting the three levels of the house;

Staircase connecting the three levels of the house; Elevator connecting the three levels of the house;

Staircase connecting the three levels of the house; Elevator connecting the three levels of the house;

Staircase connecting the three levels of the house; Elevator connecting the three levels of the house;